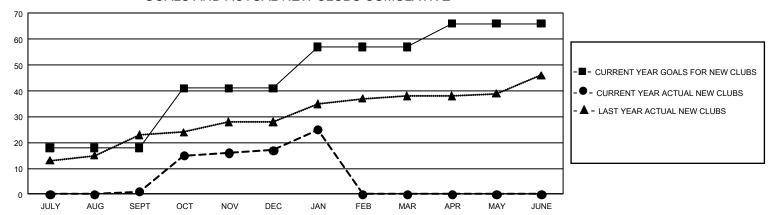

## GOALS AND ACTUAL NEW CLUBS CUMULATIVE

## GMT Constitutional Area 8, Group B

**GMT**: OPEN

REPORT DOES NOT INCLUDE CLUBS IN UNDISTRICTED AREAS.

| Clubs         |               |             |               | Members               |                        |                         |                                                    |  |
|---------------|---------------|-------------|---------------|-----------------------|------------------------|-------------------------|----------------------------------------------------|--|
|               | RESULTS FOR   | R 2019-2020 |               | RESULTS FOR 2019-2020 |                        |                         |                                                    |  |
| QUARTER       | NEW CLUB GOAL | NEW CLUBS   | DROPPED CLUBS | QUARTER MEM           | BER GROWTH NET<br>GOAL | MEMBER GROWTH<br>ACTUAL | DROPPED<br>MEMBERS ACTUAL<br>(including transfers) |  |
| JULY/AUG/SEPT | 54            | 1           | 4             | JULY/AUG/SEPT         | 1,725                  | 440                     | 466                                                |  |
| OCT/NOV/DEC   | 69            | 16          | 16            | OCT/NOV/DEC           | 2,835                  | 1,041                   | 781                                                |  |
| JAN/FEB/MAR   | 48            | 8           | 0             | JAN/FEB/MAR           | 2,475                  | 534                     | 88                                                 |  |
| APR/MAY/JUNE  | 27            | 0           | 0             | APR/MAY/JUNE          | 1,755                  | 0                       | 0                                                  |  |