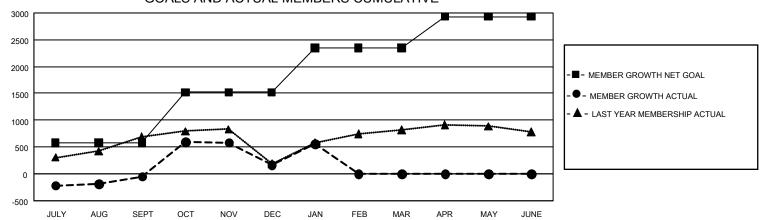

## GOALS AND ACTUAL MEMBERS CUMULATIVE

| DROPPED CLUBS: 20              |       | 280 CLUBS OF 498 ADDED 1 OR MORE<br>NEW MEMBERS | GENDER DISTRIBUTION  MALE 7,141 (58.31%) |                |       |
|--------------------------------|-------|-------------------------------------------------|------------------------------------------|----------------|-------|
| DROPPED MEMBERS                |       |                                                 | FEMALE                                   | 5,106 (41.69%) |       |
| DECEASED                       | 32    | CLICK HERE FOR CUMULATIVE                       | TOTAL FAMILY UNIT MEMBERS                |                | 1,528 |
| CLUB CANCELLED 279 OTHER 1,024 |       | MEMBERSHIP DATA                                 | FAMILY MEMBERS PAYING HALF DUES          |                | 972   |
| TOTAL                          | 1,335 |                                                 |                                          |                |       |

## GMT Constitutional Area 8, Group B

**GMT**: OPEN

REPORT DOES NOT INCLUDE CLUBS IN UNDISTRICTED AREAS.

| Clubs         |               |             |               | Members               |                        |                         |                                                    |  |
|---------------|---------------|-------------|---------------|-----------------------|------------------------|-------------------------|----------------------------------------------------|--|
|               | RESULTS FOR   | R 2019-2020 |               | RESULTS FOR 2019-2020 |                        |                         |                                                    |  |
| QUARTER       | NEW CLUB GOAL | NEW CLUBS   | DROPPED CLUBS | QUARTER MEM           | BER GROWTH NET<br>GOAL | MEMBER GROWTH<br>ACTUAL | DROPPED<br>MEMBERS ACTUAL<br>(including transfers) |  |
| JULY/AUG/SEPT | 54            | 1           | 4             | JULY/AUG/SEPT         | 1,725                  | 440                     | 466                                                |  |
| OCT/NOV/DEC   | 69            | 16          | 16            | OCT/NOV/DEC           | 2,835                  | 1,041                   | 781                                                |  |
| JAN/FEB/MAR   | 48            | 8           | 0             | JAN/FEB/MAR           | 2,475                  | 534                     | 88                                                 |  |
| APR/MAY/JUNE  | 27            | 0           | 0             | APR/MAY/JUNE          | 1,755                  | 0                       | 0                                                  |  |